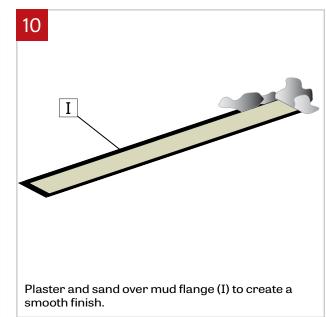

# LUMENWERX

To install the third power cable (G) (by other), repeat step 3. Insert the fixture into pre-cut hole in drywall. **Number of wires may vary.** 

Fasten drywall screws (H) through the obround holes of the flanges (I).