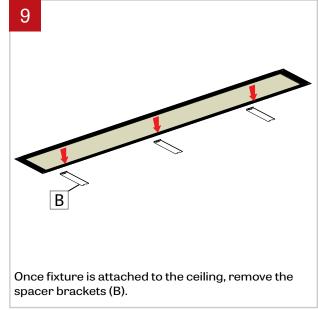

# LUMENWERX

connected to the master fixture to the satellite

power knock out.

fixture (K). Remove the power plate (L) and push the