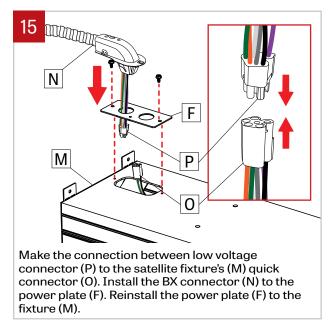

nstall the power plate (E) to the fixture (A). Number of wires may vary.

### DRYWALL MUD FLANGE - INSTALLATION INSTRUCTIONS

# LUMENWERX



To install the third power cable (G) (by other), repeat step 3. Insert the fixture into pre-cut hole in drywall. **Number of wires may vary.** 



Fasten drywall screws (H) through the obround holes of the flanges (I).



To reinforce the screws (H) that maintain the fixture in the drywall, wood blocking (J) or drywall anchors (K) must be used.



screws (H) on one side of the fixture (A) and adjust it.

Reinstall the screws once the position is settled.





### DRYWALL MUD FLANGE - INSTALLATION INSTRUCTIONS

# LUMENWERX









connected to the master fixture to the satellite

power knock out.

fixture (K). Remove the power plate (L) and push the