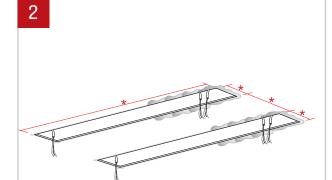

Prepare the areas where the fixtures are going to be installed. Cut holes in the drywall according to the dimensions [\*] in the client drawings. Tape and finish the edges of the drywall.

Make sure the power to the fixture (A) is turn off, the lens is installed on the fixture and protected by a cover. The spacer brackets (B) are in place, align with the obround holes of the flanges. Power feeds must be brought to the master fixture.