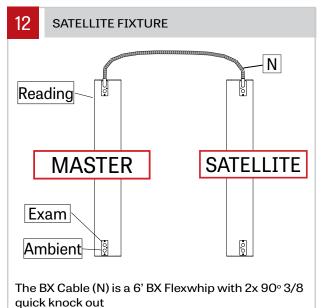

er plate (E) provided. Make electrical connections between power cable (C) and fixture cables using electrical marettes (F). Reinstall the power plate (E) to the fixture (A). Number of wires may vary.

### DRYWALL MUD FLANGE - INSTALLATION INSTRUCTIONS

# LUMENWERX



To install the third power cable (G) (by other), repeat step 3. Insert the fixture into pre-cut hole in drywall. **Number of wires may vary.** 



Fasten drywall screws (H) through the obround holes of the flanges (I).



To reinforce the screws (H) that maintain the fixture in the drywall, wood blocking (J) or drywall anchors (K) must be used.



screws (H) on one side of the fixture (A) and adjust it.

Reinstall the screws once the position is settled.





### DRYWALL MUD FLANGE - INSTALLATION INSTRUCTIONS

# LUMENWERX









connected to the master fixture to the satellite

power knock out.

fixture (K). Remove the power plate (L) and push the