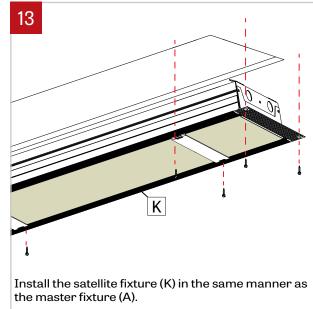

plate (E) provided. Make electrical connections between power cable (C) and fixture cables using electrical marettes (F). Reinstall the power plate (E) to the fixture (A). Number of wires may vary.

### DRYWALL MUD FLANGE - INSTALLATION INSTRUCTIONS

# LUMENWERX



To install the third power cable (G) (by other), repeat step 3. Insert the fixture into pre-cut hole in drywall. **Number of wires may vary.** 



Fasten drywall screws (H) through the obround holes of the flanges (I).



To reinforce the screws (H) that maintain the fixture in the drywall, wood blocking (J) or drywall anchors (K) must be used.



screws (H) on one side of the fixture (A) and adjust it.

Reinstall the screws once the position is settled.





### DRYWALL MUD FLANGE - INSTALLATION INSTRUCTIONS

# LUMENWERX









connected to the master fixture to the satellite

power knock out.

fixture (K). Remove the power plate (L) and push the