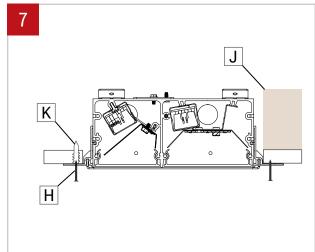

To reinforce the screws (H) that maintain the fixture in the drywall, wood blocking (J) or drywall anchors (K) must be used.

screws (H) on one side of the fixture (A) and adjust it.

Reinstall the screws once the position is settled.