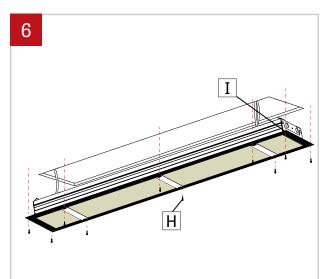

# LUMENWERX

To install the third power cable (G) (by other), repeat step 3. Insert the fixture into pre-cut hole in drywall. **Number of wires may vary.** 

Fasten drywall screws (H) through the obround holes of the flanges (I).