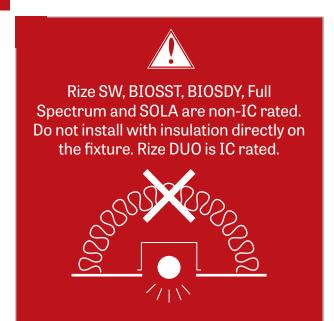

### NOTE: Wire dimming conductors as Class 1

This product must be installed in accordance with the National Electrical Code and all applicable local codes, by a person familiar with the construction and operation of the product, and the hazards involved. proper grounding is required for safety.

Ce produit doit être installé suivant le code national de l'électricité, ainsi que tous les codes locaux applicables, par une personne familière avec la construction et le fonctionnement du produit, ainsi que tous les risques qui y sont associés. la mise à terre électrique est obligatoire pour la sécurité.