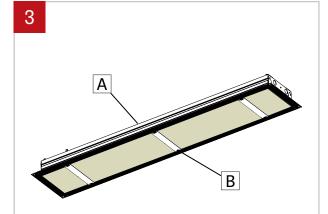

Prepare the areas where the fixtures are going to be installed. Cut holes in the drywall according to the dimensions [\*] in the client drawings. Tape and finish the edges of the drywall.

Make sure the power to the fixture (A) is turn off, the lens is installed on the fixture and protected by a cover. The spacer brackets (B) are in place, align with the obround holes of the flanges. Power feeds must be brought to the master fixture.