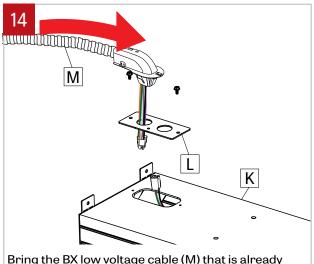

# LUMENWERX

connected to the master fixture to the satellite

power knock out.

fixture (K). Remove the power plate (L) and push the