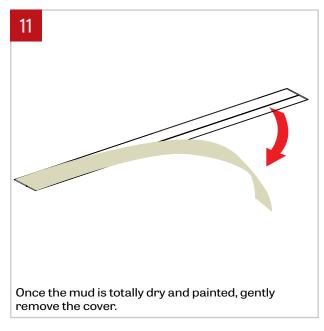

ower plate (E) provided. Make electrical connections between power cable (C) and fixture cables using electrical marettes (F). Reinstall the power plate (E) to the fixture (A). Number of wires may vary.

### DRYWALL MUD FLANGE - INSTALLATION INSTRUCTIONS

# LUMENWERX



To install the third power cable (G) (by other), repeat step 3. Insert the fixture into pre-cut hole in drywall. **Number of wires may vary.** 



Fasten drywall screws (H) through the obround holes of the flanges (I).



To reinforce the screws (H) that maintain the fixture in the drywall, wood blocking (J) or drywall anchors (K) must be used.



screws (H) on one side of the fixture (A) and adjust it.

Reinstall the screws once the position is settled.





### DRYWALL MUD FLANGE - INSTALLATION INSTRUCTIONS

# LUMENWERX









connected to the master fixture to the satellite

power knock out.

fixture (K). Remove the power plate (L) and push the