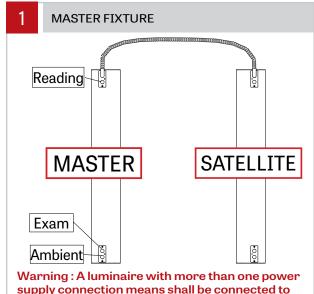

# LUMENWERX

connected to the master fixture to the satellite

power knock out.

fixture (K). Remove the power plate (L) and push the