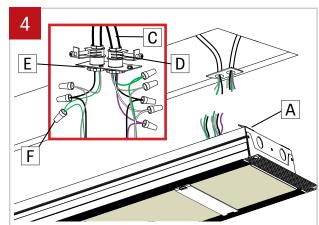

Prepare the areas where the fixtures are going to be installed. Cut holes in the drywall according to the dimensions [\*] in the client drawings. Tape and finish the edges of the drywall.

Make sure the power to the fixture (A) is turn off, the lens is installed on the fixture and protected by a cover. The spacer brackets (B) are in place, align with the obround holes of the flanges. Power feeds must be brought to the master fixture.

only one branch circuit.

Install power cable (C) (by other) through the BX connector (D) (by other) and install onto the power plate (E) provided. Make electrical connections between power cable (C) and fixture cables using electrical marettes (F). Reinstall the power plate (E) to the fixture (A). Number of wires may vary.