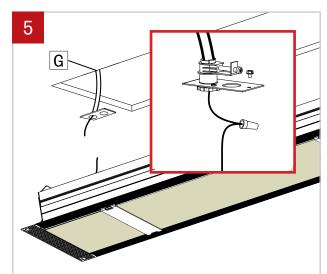

# LUMENWERX

To install the third power cable (G) (by other), repeat step 3. Insert the fixture into pre-cut hole in drywall. **Number of wires may vary.** 

Fasten drywall screws (H) through the obround holes of the flanges (I).