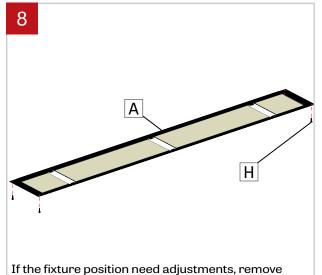

To reinforce the screws (H) that maintain the fixture in the drywall, wood blocking (J) or drywall anchors (K) must be used.

screws (H) on one side of the fixture (A) and adjust it.

Reinstall the screws once the position is settled.